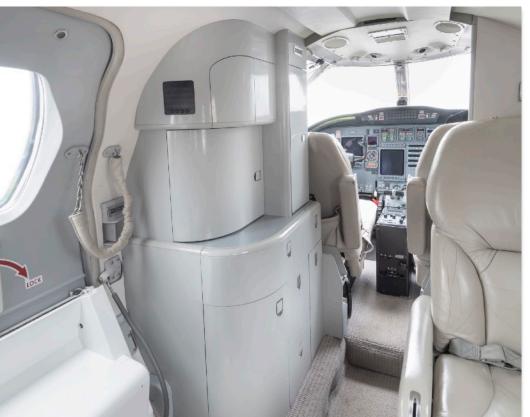

### **INTERIOR & CABIN:**

The interior is configured for seven passengers. The forward cabin has a three-place club seating arrangement and a forward left hand galley. The aft cabin has a four-place club seating arrangement, and the aft lavatory is separated from the cabin by a closing, sliding pocket door.