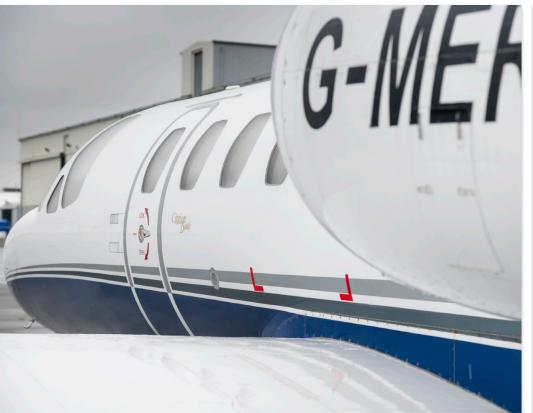

#### **EXTERIOR & PAINT:**

The exterior paint has a blue bottom fuselage with white upper fuselage with a grey stripe.

The aircraft was repainted in May 2016

### **INTERIOR & CABIN:**

The interior is configured for seven passengers. The forward cabin has a three-place club seating arrangement and a forward left hand galley. The aft cabin has a four-place club seating arrangement, and the aft lavatory is separated from the cabin by a closing, sliding pocket door.