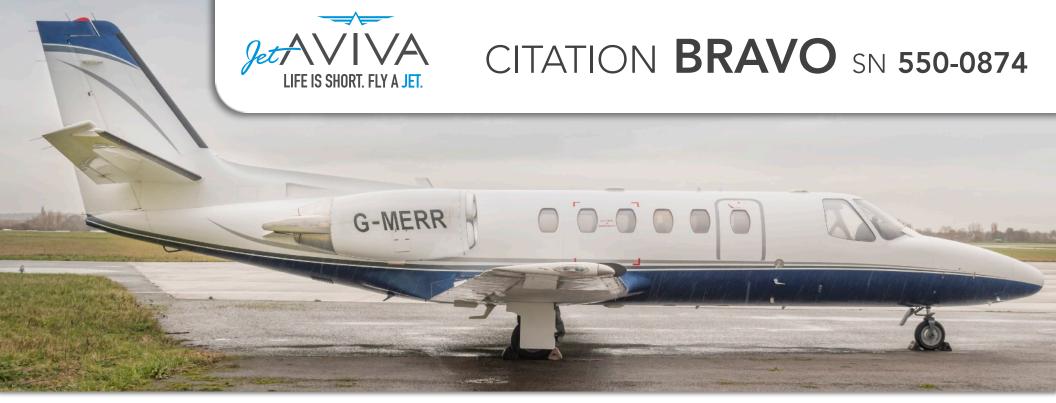

YEAR & MODEL: 1999 BRAVO

**SERIAL NUMBER:** 550-0874

**REGISTRATION: G-MERR** 

**AIRFRAME TT: 5,085 SNEW** 

**ENGINE TT:** 5,085 / 5,085 SNEW

**LOCATION: UNITED KINGDOM** 

#### **EXTERIOR & PAINT:**

The exterior paint has a blue bottom fuselage with white upper fuselage with a grey stripe.

The aircraft was repainted in May 2016