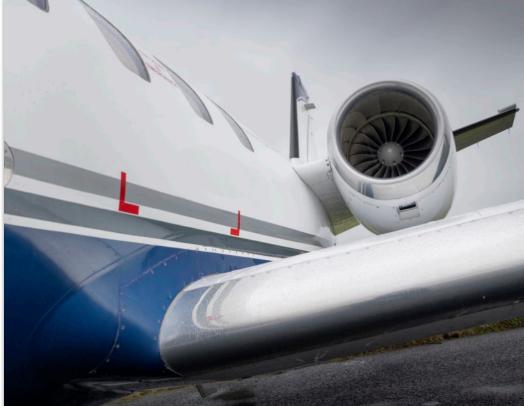

#### **ENGINES:**

Pratt & Whitney PW530A 5,085 / 5,085 Hours SNEW TBO: 4,000 Enrolled on JSSI

#### **EXTERIOR & PAINT:**

The exterior paint has a blue bottom fuselage with white upper fuselage with a grey stripe.

The aircraft was repainted in May 2016