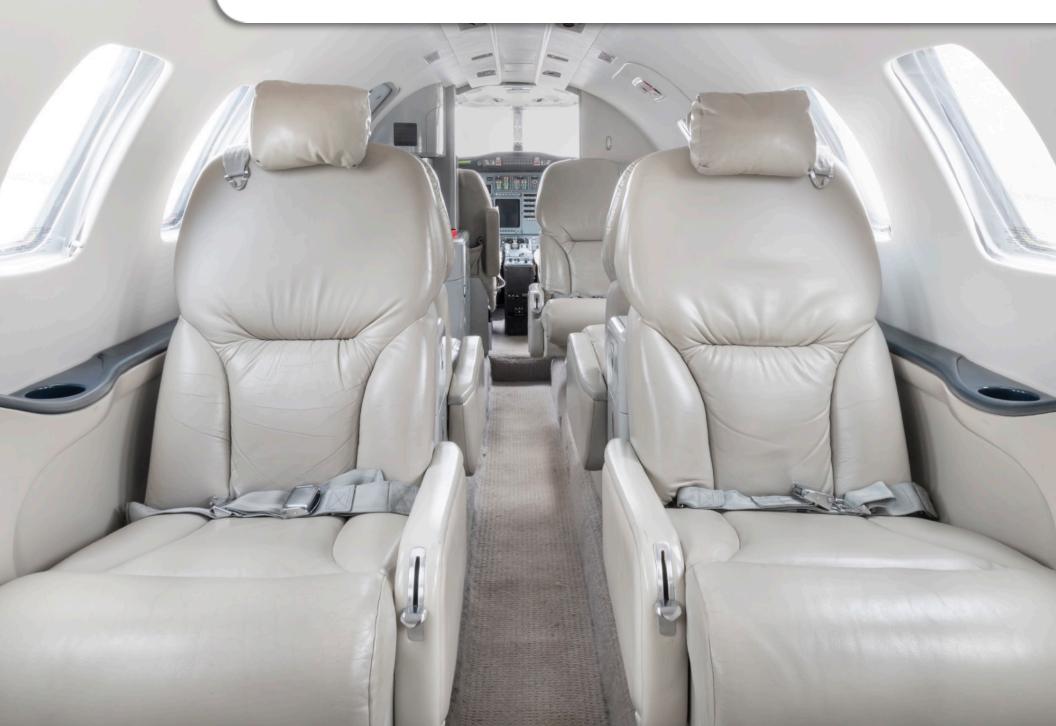

### **INTERIOR & CABIN:**

The interior is configured for seven passengers. The forward cabin has a three-place club seating arrangement and a forward left hand galley. The aft cabin has a four-place club seating arrangement, and the aft lavatory is separated from the cabin by a closing, sliding pocket door.

The soft goods of the interior were refurbished in April 2016.