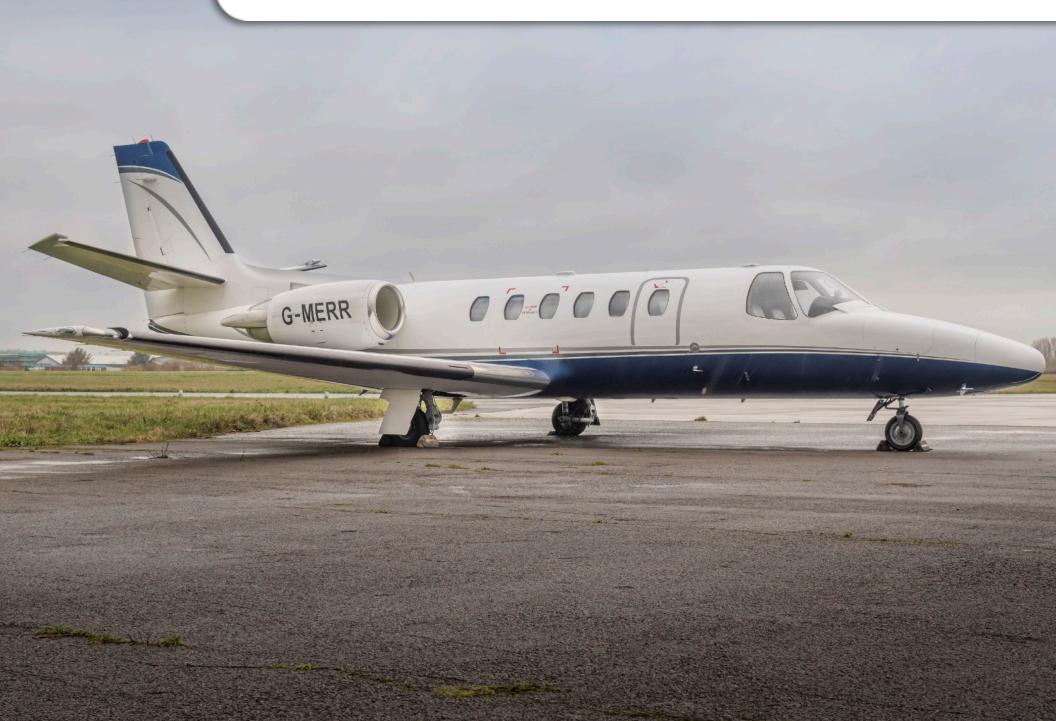

#### **EXTERIOR & PAINT:**

The exterior paint has a blue bottom fuselage with white upper fuselage with a grey stripe.

The aircraft was repainted in May 2016