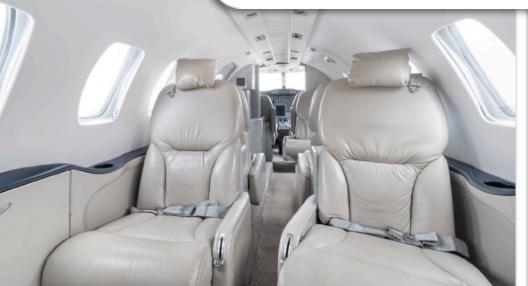

### **INTERIOR & CABIN:**

The interior is configured for seven passengers. The forward cabin has a three-place club seating arrangement and a forward left hand galley. The aft cabin has a four-place club seating arrangement, and the aft lavatory is separated from the cabin by a closing, sliding pocket door.

The soft goods of the interior were refurbished in April 2016.