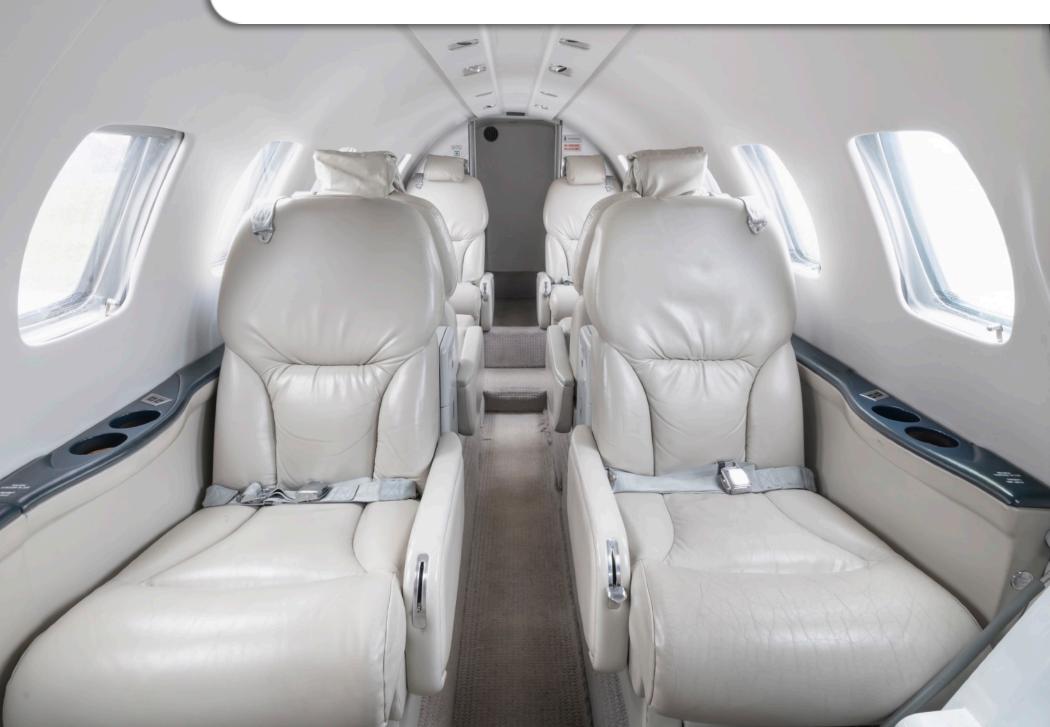

### **INTERIOR & CABIN:**

The interior is configured for seven passengers. The forward cabin has a three-place club seating arrangement and a forward left hand galley. The aft cabin has a four-place club seating arrangement, and the aft lavatory is separated from the cabin by a closing, sliding pocket door.

The soft goods of the interior were refurbished in April 2016.