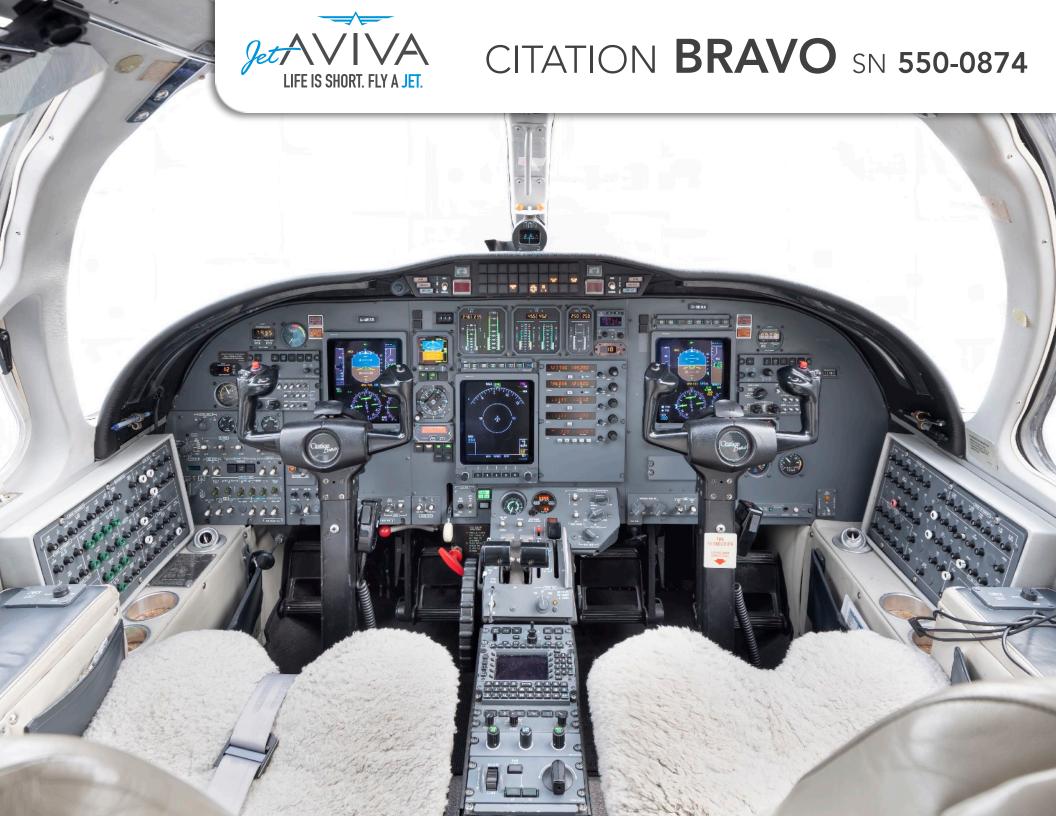

### **AVIONICS:**

Honeywell Primus 1000 EFIS System Flight Data Recorder installed TCAS TPU-67B with version 7.1 installed Dual AZ-850 Air Data Computers Single Mark VIII EGPWS Triple DU-870 Display screens **Dual IC-600 Avionics Computers** Single WU-660 Radar Single ALT-55 Radio Altimeter Single KR-87 ADF **Dual MST-67A Transponders** Dual DME-42 Single GNS-XLS FMS Flight Data Acquisition Unit Single A200S Cockpit Voice Recorder Single C406-2 ELT