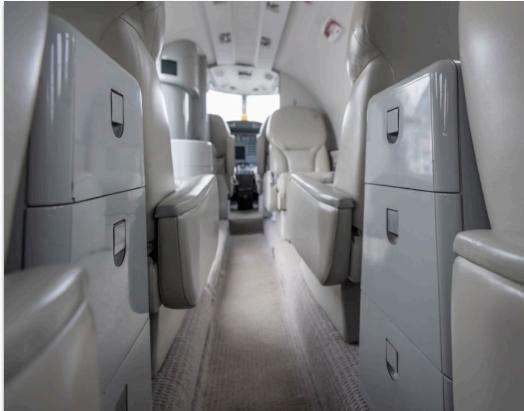

### **INTERIOR & CABIN:**

The interior is configured for seven passengers. The forward cabin has a three-place club seating arrangement and a forward left hand galley. The aft cabin has a four-place club seating arrangement, and the aft lavatory is separated from the cabin by a closing, sliding pocket door.