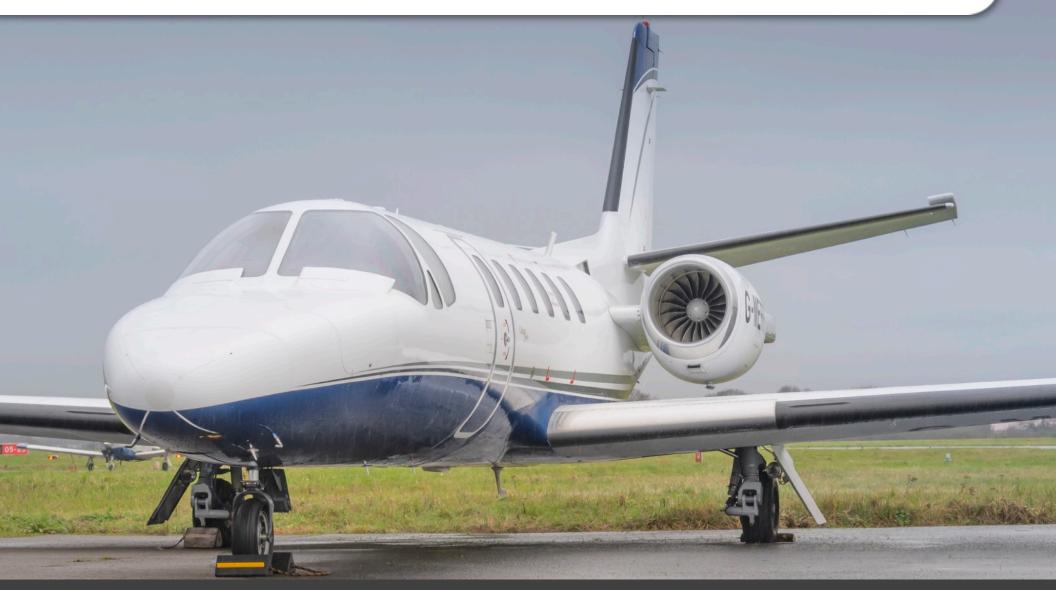

#### **EXTERIOR & PAINT:**

The exterior paint has a blue bottom fuselage with white upper fuselage with a grey stripe.

The aircraft was repainted in May 2016