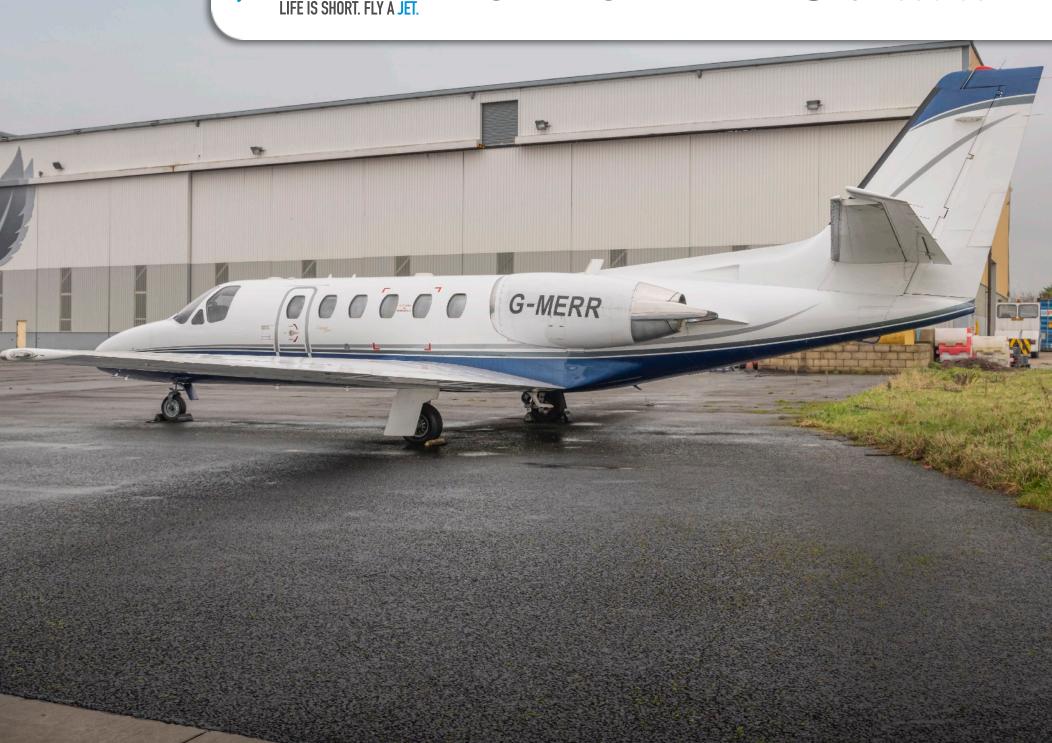

#### **EXTERIOR & PAINT:**

The exterior paint has a blue bottom fuselage with white upper fuselage with a grey stripe.

The aircraft was repainted in May 2016