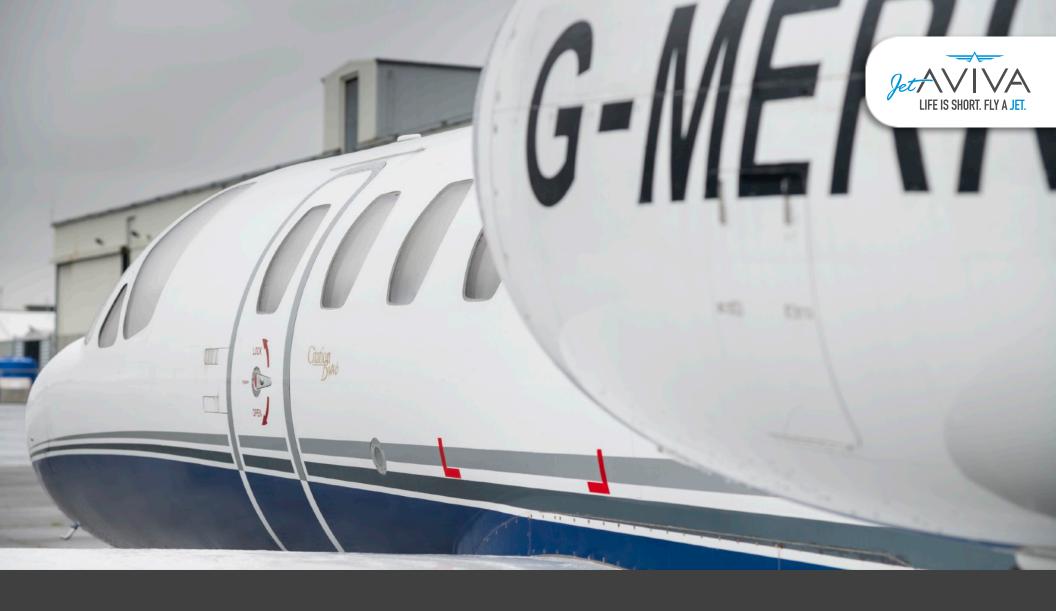

#### **EXTERIOR & PAINT:**

The exterior paint has a blue bottom fuselage with white upper fuselage with a grey stripe.

The aircraft was repainted in May 2016